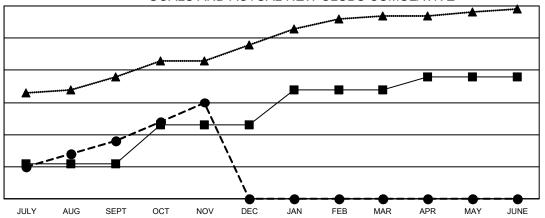

## GOALS AND ACTUAL NEW CLUBS CUMULATIVE

■- CURRENT YEAR GOALS FOR NEW CLUBS

CURRENT YEAR ACTUAL NEW CLUBS

- ▲ - LAST YEAR ACTUAL NEW CLUBS

## Multiple District 317

LOCATION: INDIA

Results as of: 11/30/2020

| Clubs         |               |             |               | Members               |                           |                         |                                                    |  |  |
|---------------|---------------|-------------|---------------|-----------------------|---------------------------|-------------------------|----------------------------------------------------|--|--|
|               | RESULTS FOR   | R 2020-2021 |               | RESULTS FOR 2020-2021 |                           |                         |                                                    |  |  |
| QUARTER       | NEW CLUB GOAL | NEW CLUBS   | DROPPED CLUBS | QUARTER <sup>N</sup>  | MEMBER GROWTH NET<br>GOAL | MEMBER GROWTH<br>ACTUAL | DROPPED<br>MEMBERS ACTUAL<br>(including transfers) |  |  |
| JULY/AUG/SEPT | 11            | 18          | 1             | JULY/AUG/SEP          | T 350                     | 1,303                   | 428                                                |  |  |
| OCT/NOV/DEC   | 12            | 12          | 0             | OCT/NOV/DEC           | 320                       | 784                     | 184                                                |  |  |
| JAN/FEB/MAR   | 11            | 0           | 0             | JAN/FEB/MAR           | 370                       | 0                       | 0                                                  |  |  |
| APR/MAY/JUNE  | 4             | 0           | 0             | APR/MAY/JUNE          | 240                       | 0                       | 0                                                  |  |  |