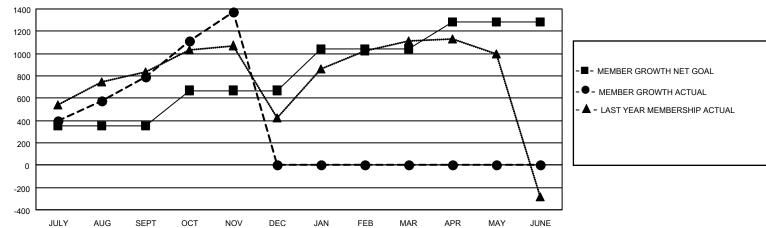

## GOALS AND ACTUAL MEMBERS CUMULATIVE

| DROPPED CLUBS: 1           |     | 283 CLUBS OF 613 ADDED 1 OR MORE | GENDER DISTRIBUTION        |                 |       |
|----------------------------|-----|----------------------------------|----------------------------|-----------------|-------|
|                            |     | NEW MEMBERS                      | MALE                       | 14,656 (74.00%) |       |
| DROPPED MEMBERS            |     |                                  | FEMALE                     | 5,150 (26.00%)  |       |
| DECEASED                   | 73  | CLICK HERE FOR CUMULATIVE        | TOTAL FAMILY UNIT MEMBERS  |                 | 6,714 |
| CLUB CANCELLED 0 OTHER 539 |     | MEMBERSHIP DATA                  | FAMILY MEMBERS PAYING HALF |                 | 3,579 |
| TOTAL                      | 612 |                                  | DUES                       |                 |       |

## Multiple District 317

LOCATION: INDIA

Results as of: 11/30/2020

| Clubs         |               |             |               | Members               |                           |                         |                                                    |  |  |
|---------------|---------------|-------------|---------------|-----------------------|---------------------------|-------------------------|----------------------------------------------------|--|--|
|               | RESULTS FOR   | R 2020-2021 |               | RESULTS FOR 2020-2021 |                           |                         |                                                    |  |  |
| QUARTER       | NEW CLUB GOAL | NEW CLUBS   | DROPPED CLUBS | QUARTER <sup>N</sup>  | MEMBER GROWTH NET<br>GOAL | MEMBER GROWTH<br>ACTUAL | DROPPED<br>MEMBERS ACTUAL<br>(including transfers) |  |  |
| JULY/AUG/SEPT | 11            | 18          | 1             | JULY/AUG/SEP          | T 350                     | 1,303                   | 428                                                |  |  |
| OCT/NOV/DEC   | 12            | 12          | 0             | OCT/NOV/DEC           | 320                       | 784                     | 184                                                |  |  |
| JAN/FEB/MAR   | 11            | 0           | 0             | JAN/FEB/MAR           | 370                       | 0                       | 0                                                  |  |  |
| APR/MAY/JUNE  | 4             | 0           | 0             | APR/MAY/JUNE          | 240                       | 0                       | 0                                                  |  |  |